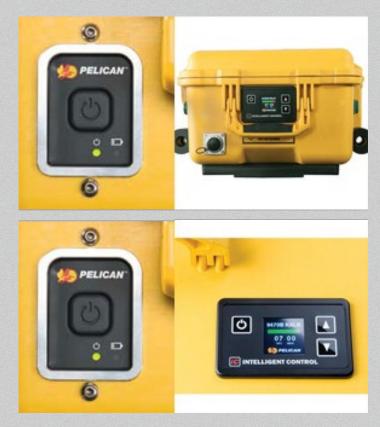

Users are invited to contact us via email (RALS@pelican.com) or phone (toll: 310-257-5691/toll-free: 877-619-0289) to determine whether they have and are still using any of these older RALS. The products at issue would have been purchased from us in or before 2014, and the switches on the products would match one of the switches depicted in the images immediately below.